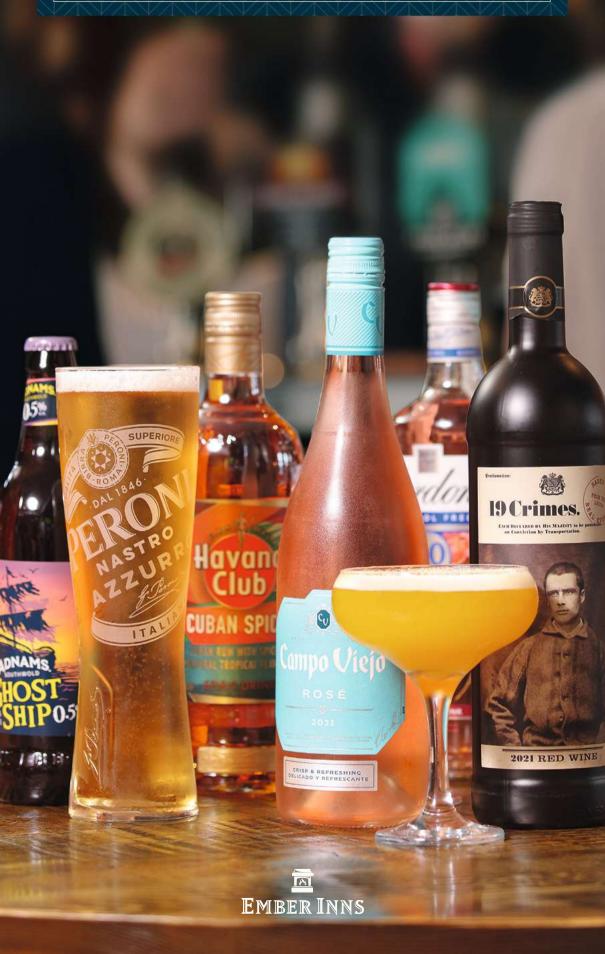

# DRINKS

DRINK IN THE GOOD TIMES

#### CAMPO VIEIO RIOIA

Spain (13.5% vol). Full-bodied and powerful, with beautifully ripe black plum, berry fruit and notes of vanilla, cedar and spice.

# 19 CRIMES

Australia (13.5% vol). Defiant by nature, bold in character. Oak aged with flavours of dark cherries and chocolate

# CAMPO VIEIO ROSÉ

Spain (13.5% vol). Spanish pale Rosé. A fragrant nose with red fruits, cherries, strawberries and a refreshing dry finish.