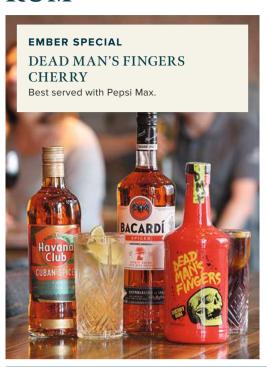

### EMBER SPECIAL

#### HAVANA CUBAN SPICED

Best served with Fentimans Ginger Beer or Appletiser.

### CHERRY HIGHBALL

Simple and delicious – Dead Man's Fingers Cherry topped up with Pepsi Max.